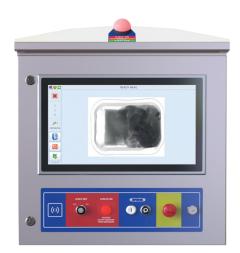

### **USER EXPERIENCE**

New 19" high-definition wide touchscreen and improved user interface

#### **ULTIMATE SECURITY**

Enhanced security and traceability with RFID for better access control

8

0 

Ð

Ô

00

X5DE

### · // IMPROVED USER EXPERIENCE

New 19" high-definition wide touchscreen for screen clarity and improved on-screen diagnostics for a more intuitive operator experience.

Along with checking for contaminants, the X5DE can conduct product integrity checks, verify content count and ensure the product presentation is as expected.

RFID security tags enable faster login and provide enhanced product security and data integrity to keep your operations secure.