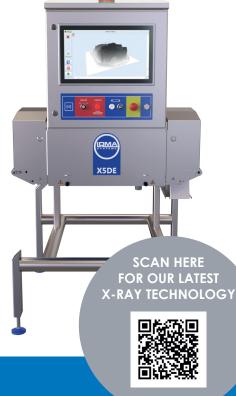

# **NEW** X5DE X-ray System ENHANCED INSPECTION PERFORMANCE

**INSPECTION CLARITY** 

New Dual Energy Technology with Multi-level Algorithms for advanced contaminant detection and product integrity assurance

# Introducing the new **X5DE X-ray system**

# Take X-ray inspection to a new level with our latest solution featuring Dual Energy with Multi-level Algorithms

LOMA's X5DE is an advanced Dual Energy X-ray system designed to recognize hard-to-find, low-density contaminants in a wide range of products. It delivers improved accuracy, reducing false rejects while offering sharp, reliable results in complex inspections.

# Why choose the X5DE for your advanced product inspection needs?