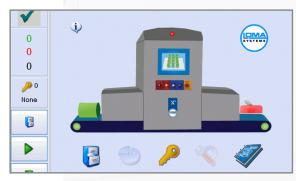

#### **Easy to Use Colour Touchscreen**

User-friendly icon driven touchscreen with multi-level password access

**Curtainless X-Ray for "Zero Contact" Inspection** 

Unique design maintains safety, whilst eliminating product handling problems caused by X-ray curtains.