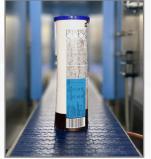

#### **Detection Solution for Tall Products**

Ideal for inspecting plastic bottles, aluminium cans, plastic tubs, cardboard cans and cartons or with products where traditional top down X-ray systems are less effective