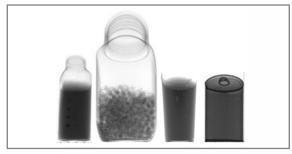

#### **Detection Solution for Tall Products**

Ideal for inspecting plastic bottles, aluminium cans, plastic tubs, cardboard cans and cartons or with products where traditional top down X-ray systems are less effective