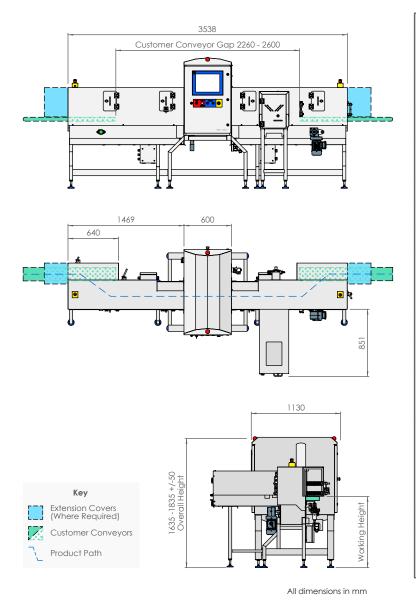

## **Technical Specifications**

| Finish                    | 304 Brushed Stainless Steel                                                                                                             |
|---------------------------|-----------------------------------------------------------------------------------------------------------------------------------------|
| Line Height Options       | 750   800   850   900   950  <br>1000   1050   1100 mm                                                                                  |
| Product Height (Max)      | 260 mm   10.2"                                                                                                                          |
| Product Length (Max)      | 150 mm   5.9"                                                                                                                           |
| Product Width (Max)       | 150 mm   5.9"                                                                                                                           |
| X-ray Output              | 210 W (60 kV 3.5 mA)                                                                                                                    |
| IP Rating                 | IP66                                                                                                                                    |
| Belt Width                | 150 mm   5.9"                                                                                                                           |
| Maximum Weight on<br>Belt | 25 kg Total                                                                                                                             |
| Product Temperature       | 40°C Maximum                                                                                                                            |
| Belt Speed Range          | 10 - 50 m/min                                                                                                                           |
| Power Requirements        | 110 / 120 V, 1 ph, 60 Hz, N & E, 10 A<br>220 / 230 V. 1 ph, 50 Hz, N & E, 10 A                                                          |
| Cooling                   | Vortex (requires Pneumatic<br>air supply) or Optional Air<br>Conditioner                                                                |
| Operating<br>Environment  | 2 - 25 °C (Vortex)<br>2 - 35 °C (Air Conditioner)<br>Under 10 °C, X-ray tank<br>warm-up time will be required<br>on startup / from idle |
| X-ray Safety              | Leakage less than 1 µSv/h                                                                                                               |
| Reporting                 | Event, Batch, Shift, PVS                                                                                                                |
| Data Retrieval            | USB, Ethernet, TRACS                                                                                                                    |