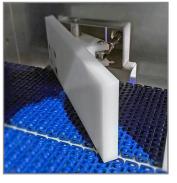

### **Automatic Reject Options**

The X5 SideShoot Curtainless is supplied as standard with one of the following reject solutions, depending on the product being inspected:

- Pusher
- Diverter
- Airblast

All of the above solutions reject onto either a roller track or tray, located inside a safety guard enclosure.