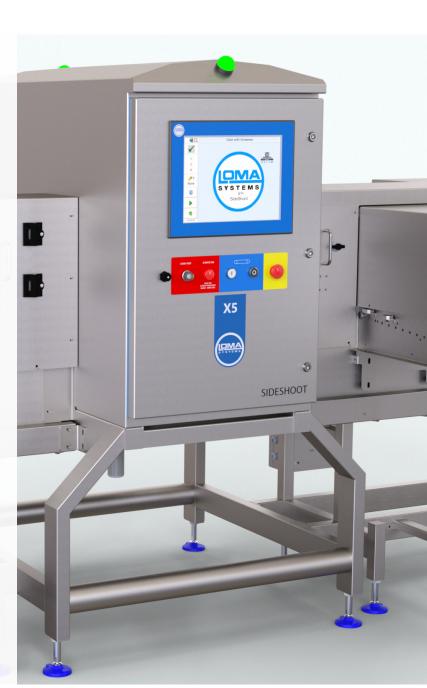

# X5 SideShoot Curtainless X-ray System

#### **Easy to Use Colour Touchscreen**

User-friendly icon driven touchscreen with multi-level password access

**Curtainless X-Ray for "Zero Contact" Inspection** 

Unique design maintains safety, whilst eliminating product handling problems caused by X-ray curtains.