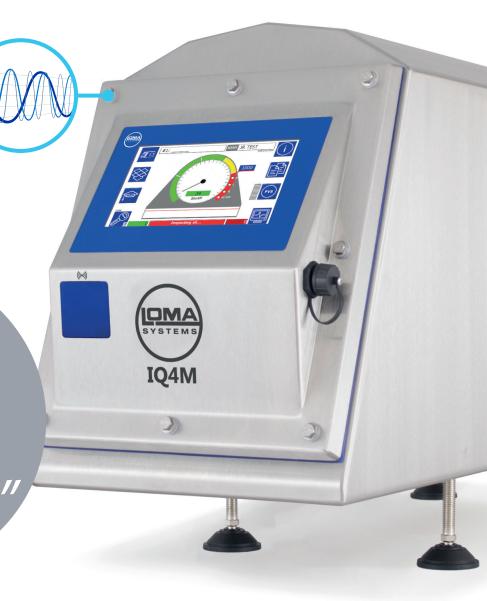

## IQ4M Metal Detector

# Introducing the new IQ4M Metal Detector

## LOMA®'s cutting-edge solution to the evolving challenge of reducing metal contamination in food production

The IQ4M has been developed using our patented Variable Frequency technology together with Multi-Spectrum detection. This combination allows you to select the optimal frequency for each product, and also examines products multiple times simultaneously. Together, these innovations deliver our highest level of protection against metal contaminants, ensuring unmatched safety and performance.

## ENHANCED SECURITY

RFID security tags enable faster login and provide enhanced product security and data integrity to keep your operations secure. To safely access, simply tap your RFID tag on the front panel.