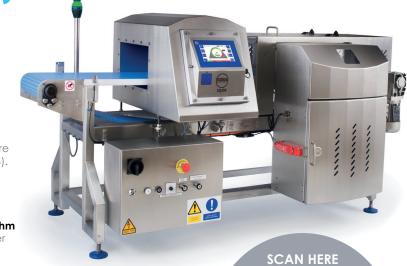

## IQ4M Metal Detector

# Introducing the new IQ4M Metal Detector

## LOMA®'s cutting-edge solution to the evolving challenge of reducing metal contamination in food production

The IQ4M has been developed using our patented Variable Frequency technology together with Multi-Spectrum detection. This combination allows you to select the optimal frequency for each product, and also examines products multiple times simultaneously. Together, these innovations deliver our highest level of protection against metal contaminants, ensuring unmatched safety and performance.