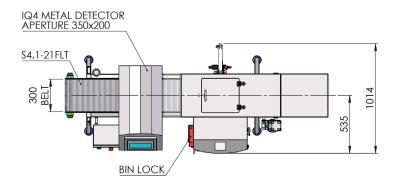

Example Model pictured: IQ4 With Full Retail Compliance, sizes shown in mm

## **Reject Options**

The IQ4 Metal Detector Conveyor can be configured to suit a variety of different product applications. This Model is designed for Stop on the Belt applications.