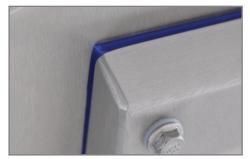

Robust "Beyond" IP69K Rating

An improved lip, screen, and blue sealing arrangement, combined with ultra-harsh mechanics proven from the IQ3+ range, make he search head one of the toughest and factory-friendly metal detectors on the market