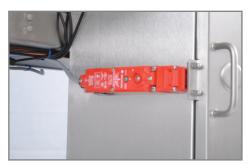

Designed for "Stop on Detect" applications

Stop on Detect (SOD) conveyor systems designed for applications where reject bins are not required.

## **Reject Options**

The IQ4 Metal Detector Conveyor can be configured to suit a variety of different product applications. This Model is designed for Stop on the Belt applications.