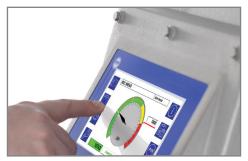

7" Color Touchscreen with Engaging New User Interface

Standard across all of the IQ4 range, the big 7" touchscreen offers 33% more space than previous generation metal detectors and makes light work of setting, running minimalising user errors