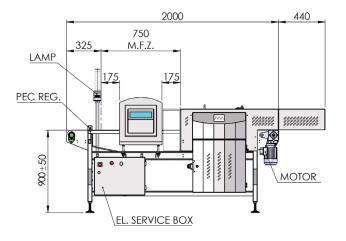

Example Model pictured: IQ4 With Full Retail Compliance, sizes shown in mm

## **Reject Options**

The IQ4 Metal Detector Conveyor can be configured to suit a variety of different product applications. This Model is designed for Stop on the Belt applications.