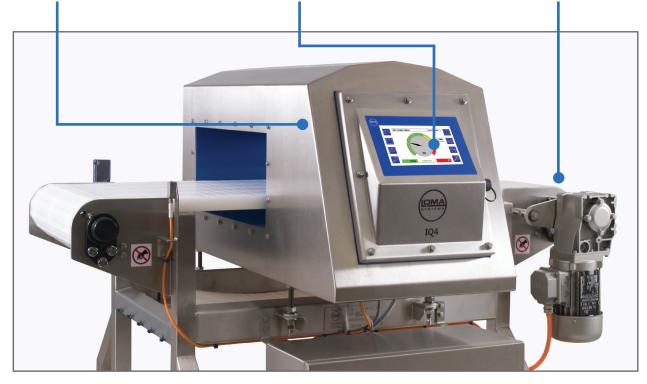

data storage
- Advanced diagnostics and PVS improvements help increase the usefulness of the IQ4 series
- Multilevel password protection provides secure access



Robust "Beyond" IP69K Rating

An improved lip, screen, and blue sealing arrangement, combined with ultra-harsh mechanics proven from the IQ3+ range, make he search head one of the toughest and factory-friendly metal detectors on the market



7" Color Touchscreen with Engaging New User Interface

Standard across all of the IQ4 range, the big 7" touchscreen offers 33% more space than previous generation metal detectors and makes light work of setting, running minimalising user errors



Designed for "Stop on Detect" applications

Stop on Detect (SOD) conveyor systems designed for applications where reject bins are not required.



## **Technical Specification**





| Material of<br>Construction | 304 Brushed stainless steel                                                                    |
|-----------------------------|------------------------------------------------------------------------------------------------|
| True Variable<br>Frequency  | 31 to 937 kHz                                                                                  |
| Supply Voltages             | 230 VAC; 50 Hz; 1 Phase,<br>Neutral and Earth<br>110 VAC; 60 Hz; 1 Phase,<br>Neutral and Earth |
| Power Consumption           | 3.0 A                                                                                          |
| Temperature Range           | 0 to +40 °C (32 to 104 °F)