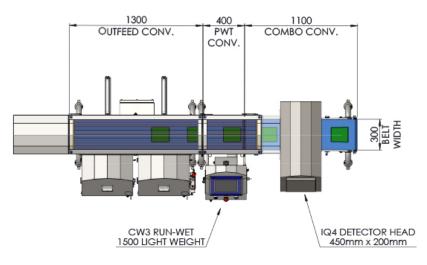

## **Technical Specification**

|                                            | Models                                                                                                                                                        |                 |
|--------------------------------------------|---------------------------------------------------------------------------------------------------------------------------------------------------------------|-----------------|
|                                            | 1500L                                                                                                                                                         | 6000M           |
| Weight Range (g) MID/R51 Approved          | 50 -1500                                                                                                                                                      | 50 - 6000       |
| Weight Range (g) Non - Approved            | 10 - 1500                                                                                                                                                     | 25 - 6000       |
| Belt Width (mm)                            | 200   300                                                                                                                                                     | 200   300   400 |
| Metal Detector App Height (mm)             | 100   150   200   250                                                                                                                                         |                 |
| Finish                                     | 304 Stainless Steel                                                                                                                                           |                 |
| Line Height Options (mm)                   | 775 - 825   825 - 925   900 - 1100   1150 - 1550                                                                                                              |                 |
| System Length (mm) - Application Dependant | Infeed: 800 - 1300 (in 100mm increments) Weighing Platform: 1500M 250 - 500   6000M 300 - 700 (in 50mm increments) Outfeed: 1000 - 1300 (in 100mm increments) |                 |
| Maximum Speed                              | 11 <i>5</i> m/min                                                                                                                                             |                 |
| Supply Voltages                            | 110 or 230V/1ph / N+E 50 or 60Hz                                                                                                                              |                 |
| Air Supply                                 | 5 to 8 Bar, 72-116 PSI                                                                                                                                        |                 |
| Operating Temperatures                     | 0-40°C                                                                                                                                                        |                 |
| IP Rating                                  | IP69                                                                                                                                                          |                 |
| Belt Type                                  | PU Anti Static (Steam / Vapour Proof)                                                                                                                         |                 |
| Data Retrieval                             | Via USB, Ethernet, TRACS                                                                                                                                      |                 |
| Automatic Reject Options                   | Pusher, Dual Air Blast                                                                                                                                        |                 |