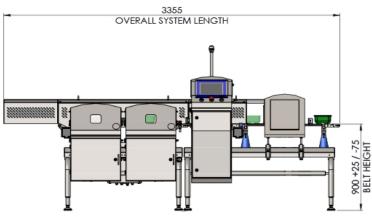

## **Technical Specification**

|                                            | Models                                                                                                                                                        |                 |
|--------------------------------------------|---------------------------------------------------------------------------------------------------------------------------------------------------------------|-----------------|
|                                            | 1500L                                                                                                                                                         | 6000M           |
| Weight Range (g) MID/R51 Approved          | 50 -1500                                                                                                                                                      | 50 - 6000       |
| Weight Range (g) Non - Approved            | 10 - 1500                                                                                                                                                     | 25 - 6000       |
| Belt Width (mm)                            | 200   300                                                                                                                                                     | 200   300   400 |
| Metal Detector App Height (mm)             | 100   150   200   250                                                                                                                                         |                 |
| Finish                                     | 304 Stainless Steel                                                                                                                                           |                 |
| Line Height Options (mm)                   | 775 - 825   825 - 925   900 - 1100   1150 - 1550                                                                                                              |                 |
| System Length (mm) - Application Dependant | Infeed: 800 - 1300 (in 100mm increments) Weighing Platform: 1500M 250 - 500   6000M 300 - 700 (in 50mm increments) Outfeed: 1000 - 1300 (in 100mm increments) |                 |
| Maximum Speed                              | 11 <i>5</i> m/min                                                                                                                                             |                 |
| Supply Voltages                            | 110 or 230V/1ph / N+E 50 or 60Hz                                                                                                                              |                 |
| Air Supply                                 | 5 to 8 Bar, 72-116 PSI                                                                                                                                        |                 |
| Operating Temperatures                     | 0-40°C                                                                                                                                                        |                 |
| IP Rating                                  | IP69                                                                                                                                                          |                 |
| Belt Type                                  | PU Anti Static (Steam / Vapour Proof)                                                                                                                         |                 |
| Data Retrieval                             | Via USB, Ethernet, TRACS                                                                                                                                      |                 |
| Automatic Reject Options                   | Pusher, Dual Air Blast                                                                                                                                        |                 |

Direction of Flow - Right to Left

www.loma.com