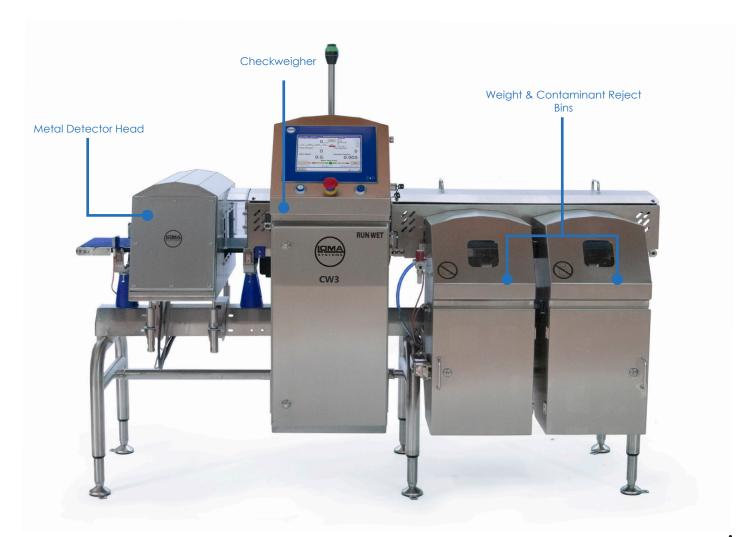

## CW3 RUN-WET® Combo System Designed for Harsh Washdown Environments

The CW3 RUN-WET® Combo System is a fully IP69 rated checkweigher and metal detector system designed to the latest industry leading principles for optimum hygienic standards.

## **Product Highlights**

- A combination system for high-care, harsh washdown environments handling raw ingredients or food processed prior to cooking or final packaging
- Fully IP69 rated to withstand high-pressure, high-temperature cleaning
- Multilevel password protection via RFID tags provides secure access and are logged against events for traceability (CFR21 part11)
- Single touchscreen control via the checkweigher complete with icon driven menus for easy operation and integrated machine communication for safe product transfer
- With this checkweigher and metal detector system, purchasing, installation and support is from one supplier, simplifying the management of this CCP
- Extensive data logging and reporting via USB or ethernet for HACCP and retail compliance