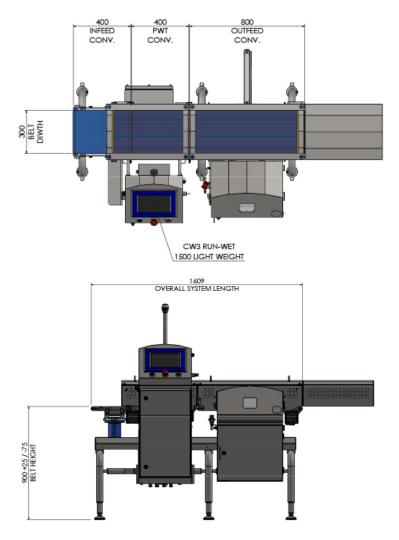

## **Technical Specification**

|                                            | Models                                                                                                                                                             |                 |
|--------------------------------------------|--------------------------------------------------------------------------------------------------------------------------------------------------------------------|-----------------|
|                                            | 1500L                                                                                                                                                              | 6000M           |
| Weight Range (g) MID/R51 Approved          | 50 -1500                                                                                                                                                           | 50 - 6000       |
| Weight Range (g) Non - Approved            | 10 - 1500                                                                                                                                                          | 25 - 6000       |
| Belt Width (mm)                            | 200   300                                                                                                                                                          | 200   300   400 |
| Finish                                     | 304 Stainless Steel                                                                                                                                                |                 |
| Line Height Options (mm)                   | 775 - 825   825 - 925   900 - 1100   1150 - 1550                                                                                                                   |                 |
| System Length (mm) - Application Dependant | Infeed: 300 - 1300 (in 100mm increments)<br>Weighing Platform: 1500M 250 - 500   6000M 300 - 700 (in 50mm increments)<br>Outfeed: 600 - 1300 (in 100mm increments) |                 |
| Maximum Speed                              | 115m/min                                                                                                                                                           |                 |
| Supply Voltages                            | 110 or 230V/1ph / N+E 50 or 60Hz                                                                                                                                   |                 |
| Air Supply                                 | 5 to 8 Bar, 72-116 PSI                                                                                                                                             |                 |
| Operating Temperatures                     | 0-40°C                                                                                                                                                             |                 |
| IP Rating                                  | IP69                                                                                                                                                               |                 |
| Belt Type                                  | PU Anti Static (Steam / Vapour Proof)                                                                                                                              |                 |
| Data Retrieval                             | Via USB, Ethernet, TRACS                                                                                                                                           |                 |
| Automatic Reject Options                   | Pusher, Dual Air Blast                                                                                                                                             |                 |

Direction of Flow - Left to Right

An M Company

WWW.loma.com Tel: +44 (0)1252 893300 (UK) | +1-800-872-LOMA (North America) Metal Detection | Checkweighing | X-Ray Inspection In association with

Loma Systems is a registered trademark of Illinois Tool Works Inc. (ITW). Other names, logos, icons and marks identifying our products and services referenced herein are trademarks of ITW and may not be used without the prior written permission of ITW. Other product and company names listed are trademarks or trade names of their respective companies. Copyright © 2021 Illinois Tool Works Inc. All rights reserved. All of the specifications shown in this document are subject to change without notice.