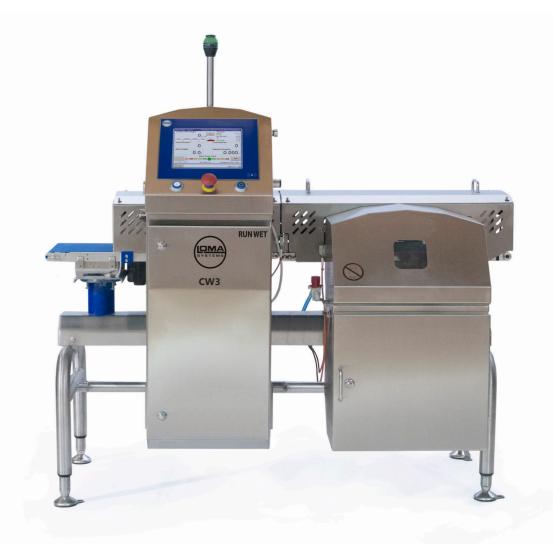

## CW3 RUN-WET<sup>®</sup> Checkweigher System Designed for Harsh Washdown Environments

The CW3 RUN-WET<sup>®</sup> Checkweigher is a fully IP69 rated checkweigher designed to the latest industry leading principles for optimum hygienic standards.

## **Product Highlights**

- A checkweigher for high-care, harsh washdown environments handling raw ingredients or food processed prior to cooking or final packaging
- Fully IP69 rated for high-pressure, high-temperature cleaning
- Multilevel password protection via RFID tags provides secure access and are logged against events for traceability (CFR21 part11)
- Approved systems to OIML R51 and MID (EC TAC)
- Automatic Mean Weight Correction to help meet weight legislation
- Extensive data logging and reporting via USB or ethernet for HACCP and retail compliance