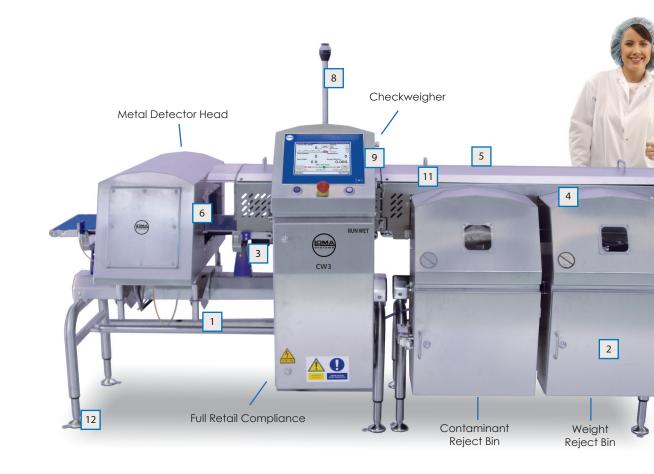

The CW3 RUN-WET® is a fully IP69 rated system available as both a metal detector and checkweigher combo or a standalone checkweigher, designed to the latest industry leading principles for optimum hygienic standards.\*

Created to withstand harsh, high-pressure and high-temperature cleaning regimes, the systems are suitable for high-care food environments where raw ingredients are handled or food is processed prior to cooking or final packaging, such as protein, dairy produce, meat, convenience food and more.

### **RUN-WET®** offers a host of new features and smart design details to keep factories running better

Easier to Clean Frame

Fully Accessible **Better Drainage** 

Improved Hygienic Design

Removable Covers with Light Safety Curtain

All Blue Plastics

IP69 Sealing

**RFID User Access** 

10

**IP69** Pneumatics

Improved Surface Finish

Hygienic Feet