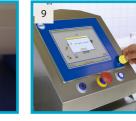

### **RUN-WET®** offers a host of new features and smart design details to keep factories running better

Easier to Clean Frame

Fully Accessible **Better Drainage** 

Improved Hygienic Design

Removable Covers with Light Safety Curtain