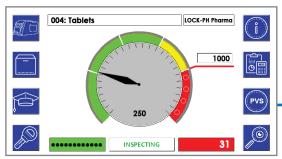

# 7" Touchscreen with a new easy to use interface

The new big 7" touchscreen offers 33% more space than previous generation metal detectors making operations simple.

#### **Auto Learn Provides Simple and Fast Set-up**

The IQ4 BottleChek will automatically set-up and store 200 different pre-sets, adjusting for product effect and loose material as the product passes through the system.

#### **External USB Port for Data Reports**

Each unit is supplied with an external USB port to download data for secure storage and distribution in pdf or other formats. Wired or wireless ethernet and SCADA capability are available.