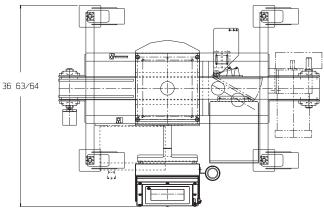

## **Technical Specification**

| •     | Construction           | 304 Stainless Steel                               |
|-------|------------------------|---------------------------------------------------|
| 63/64 | Line Height            | 914mm                                             |
|       | System Length          | 1829mm                                            |
|       | Standard Belt<br>Width | 102mm Modular Belt                                |
|       | Speed                  | Up to 30 meters per minute                        |
|       | Environment            | -10° to 60°C / 14° to 140°F;<br>Humidity 0-95% RH |
|       | Washdown<br>Protection | IP69K                                             |
|       | Supply Voltages        | 88-264V AC, 47-63Hz                               |
|       | Ethernet<br>Capability | Yes                                               |
|       | USB Capability         | Yes                                               |
|       |                        |                                                   |

Material of

304 Stainless Steel

All dimensions in inches