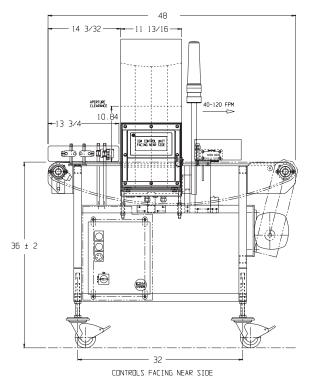

## **Technical Specification**

| •     | Construction           | 304 Stainless Steel                               |
|-------|------------------------|---------------------------------------------------|
| 63/64 | Line Height            | 914mm                                             |
|       | System Length          | 1829mm                                            |
|       | Standard Belt<br>Width | 102mm Modular Belt                                |
|       | Speed                  | Up to 30 meters per minute                        |
|       | Environment            | -10° to 60°C / 14° to 140°F;<br>Humidity 0-95% RH |
|       | Washdown<br>Protection | IP69K                                             |
|       | Supply Voltages        | 88-264V AC, 47-63Hz                               |
|       | Ethernet<br>Capability | Yes                                               |
|       | USB Capability         | Yes                                               |
|       |                        |                                                   |

Material of

304 Stainless Steel

All dimensions in inches