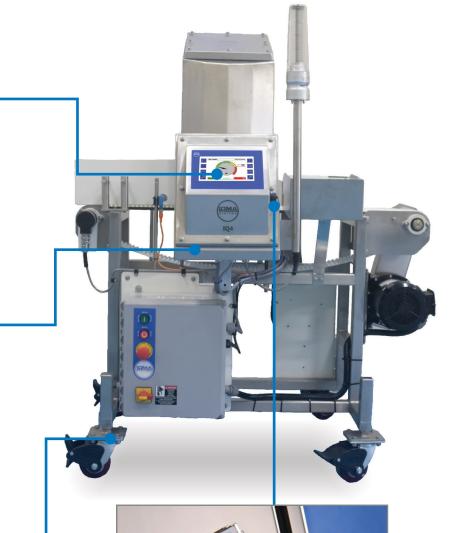

## IQ4 BottleChek- Metal Detection

**Designed for the Pharmaceutical Industry** 

## **Product Highlights**

- Designed for the inspection of bottles and vials
- Easily integrates into any production line for side-by-side transfers
- Fail-safe eject mechanism eliminates errors with reject confirmation and bin full alarm
- Exceptional stability to extreme vibration and Auto Head Balance for improved sensitivity
- Performance Validation System to ensure accuracy and proper performance
- True variable frequency detection easily adapts to new product and packaging in seconds to obtain the best achievable results for your product and environment

#### **Easy to Clean and Maintain**

The IQ4 BottleChek is fully GMP compliant and is made tp be easy to clean and maintain with no dust traps.