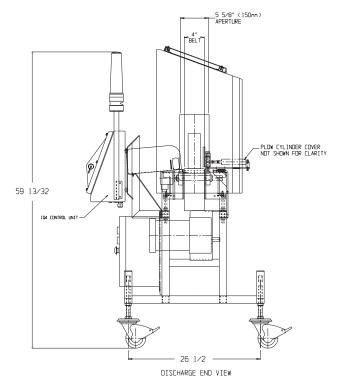

## **Technical Specification**

| •     | Construction           | 304 Stainless Steel                               |
|-------|------------------------|---------------------------------------------------|
| 63/64 | Line Height            | 914mm                                             |
|       | System Length          | 1829mm                                            |
|       | Standard Belt<br>Width | 102mm Modular Belt                                |
|       | Speed                  | Up to 30 meters per minute                        |
|       | Environment            | -10° to 60°C / 14° to 140°F;<br>Humidity 0-95% RH |
|       | Washdown<br>Protection | IP69K                                             |
|       | Supply Voltages        | 88-264V AC, 47-63Hz                               |
|       | Ethernet<br>Capability | Yes                                               |
|       | USB Capability         | Yes                                               |
|       |                        |                                                   |

Material of

304 Stainless Steel

All dimensions in inches