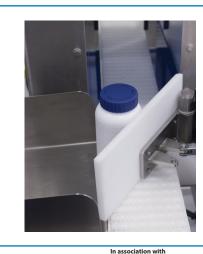

### **Automatic Reject Options**

The IQ4 BottleCheck can be configured to suit a variety of different product applications. It is available in various configurations including:

- Plough (standard)
- Pusher
- Air-blast